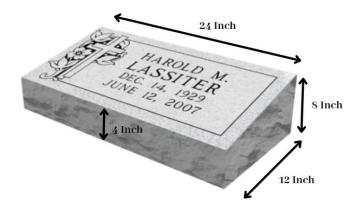

### Headstone:

- 13. A basic Headstone, which is described below can be purchased from Harpeth Hills Cemetery for an <u>extra cost of \$250</u> and will include: -
  - The Headstone size is (12 inches wide x 24 inches long x 4/8 inches thick).
  - A short verse from the Holy Quran in Arabic.
  - The name of the deceased in both English and Arabic.
  - The birth /death dates in English only.
  - We recommend coordinating with the management of the center regarding the design/writing on the Headstone to ensure the unity and accuracy.
  - For a different shape/size of a Headstone please coordinate with Harpeth Hills Cemetery (additional costs **WILL** apply).
  - The management of Harpeth Hills Cemetery is solely responsible for the preparation, word carving and the installation of the Headstone. Therefore, the family of the deceased should coordinate with them directly and not to refer to Al-Mahdi Islamic Center Cemetery or the center on this matter.

(Basic Headstone Sample)

(Basic Headstone Design Sample)

Issue Date: 10/13/2022

Pages: 1-5