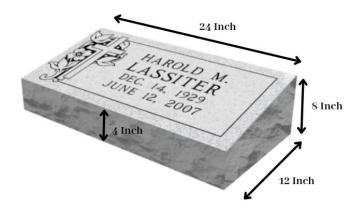

## Headstone:

- 13. A basic Headstone, which is described below can be purchased from Harpeth Hills Cemetery for an <u>extra cost of \$250</u> and will include: -
  - The Headstone size is (12 inches wide x 24 inches long x 4/8 inches thick).
  - A short verse from the Holy Quran in Arabic.
  - The name of the deceased in both English and Arabic.
  - The birth /death dates in English only.
  - We recommend coordinating with the management of the center regarding the design/writing on the Headstone to ensure the unity and accuracy.
  - For a different shape/size of a Headstone please coordinate with Harpeth Hills Cemetery (additional costs **WILL** apply).
  - The management of Harpeth Hills Cemetery is solely responsible for the preparation, word carving and the installation of the Headstone. Therefore, the family of the deceased should coordinate with them directly and not to refer to Al-Mahdi Islamic Center Cemetery or the center on this matter.

(Basic Headstone Sample)

(Basic Headstone Design Sample)

Issue Date: 10/13/2022

Pages: 1-5